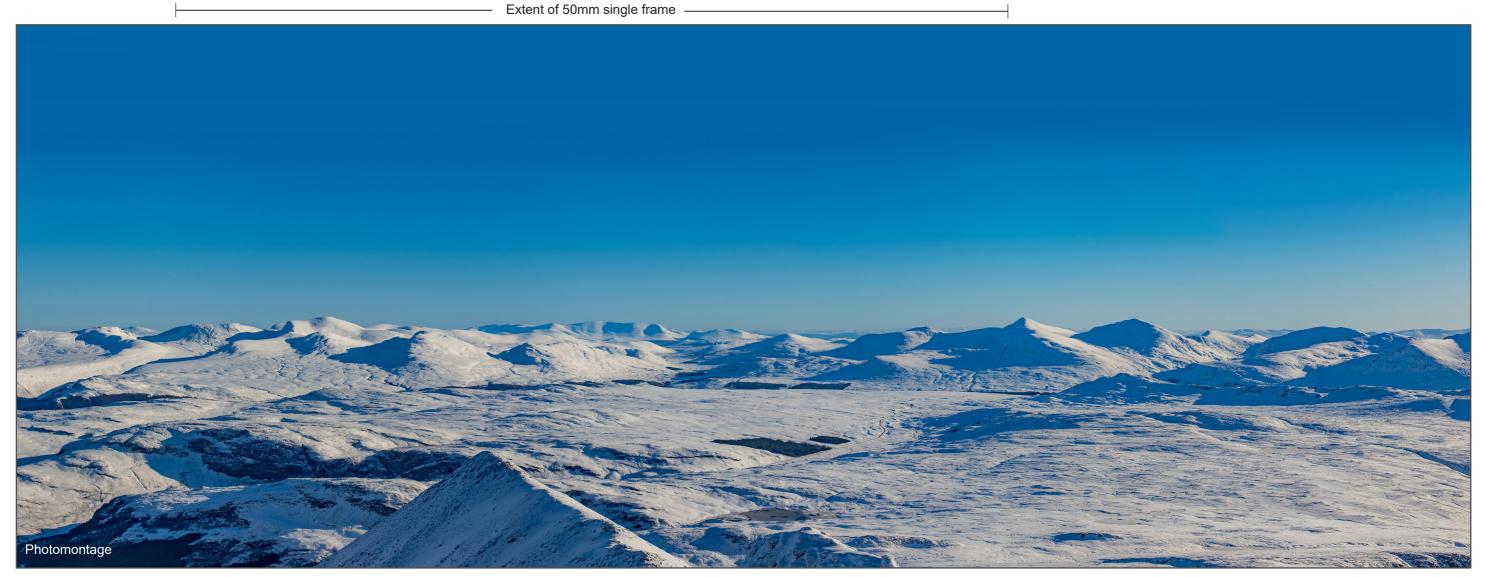

Figure 4.25h Viewpoint 18 **Summit of An Teallach** 

Distance to nearest turbine: 33969m

Camera: Nikon D750 Focal Length: 50mm vertical (27°) x 28mm horizontal (65.5°) Camera height: 1.5m Date: 31/01/2019 11:22

The images contained on this page and the following page are not representative of scale and distance from the actual viewpoint and show the wind farm development in its wider landscape context only.

For empirical testing, the wireline image on the next page can be accurately assessed in the field when converted to a transparency. If viewed with one eye at a distance of 300mm from exactly the same location and height as the original camera lens, the image will fit the real landscape cues.